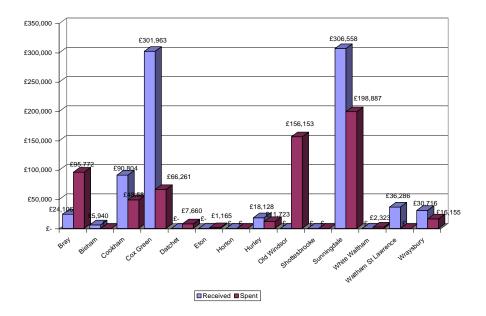

Windsor          | 156,153   | 5    |
| Sunningdale          | 198,887   | 6    |
| Sunninghill & Ascot  | 466,247   | 14   |
| White Waltham        | 2,323     | <1   |
| Windsor              | 970,148   | 29   |
| Wraysbury            | 16,155    | 1    |
| Cross-Parish Schemes | 15,000    | <1   |
| Total                | 3,384,097 | 100% |

2.3 The following charts combine the information from Table 3 and Table 7 to enable a comparison of income and expenditure from agreements relating to development in each Parish in 2009/10

<u>Chart 2 Income and expenditure from agreements relating to development within each Parish – Maidenhead, Sunninghill and Ascot and Windsor</u>



<u>Chart 3 Income and expenditure from agreements relating to development within each Parish – Other Parishes</u>



<sup>\*</sup> Where expenditure is greater than income, income accumulated from previous years has been used. Where income is greater than expenditure, this income has been kept and will be combined with future contributions. Projects will be implemented once sufficient income has accumulated to allow the specific project to be delivered.

Table 8. Capital expenditure from agreements relating to development within each Ward:

| Ward                      | Spent     | %   |
|---------------------------|-----------|-----|
| Ascot & Cheapside         | 313,918   | 9   |
| Belmont                   | 33,917    | 1   |
| Boyn Hill                 | 293,831   | 9   |
| Bray                      | 95,772    | 3   |
| Castle Without            | 737,075   | 22  |
| Clewer East               | 94