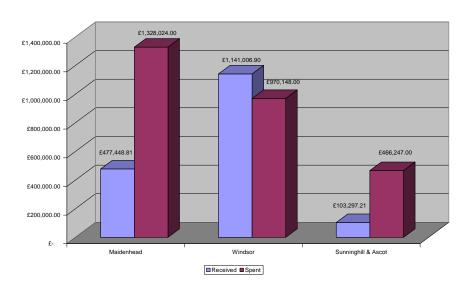

| 1,165     | <1   |
| Hurley               | 11,723    | <1   |
| Maidenhead           | 1,328,024 | 39   |
| Old Windsor          | 156,153   | 5    |
| Sunningdale          | 198,887   | 6    |
| Sunninghill & Ascot  | 466,247   | 14   |
| White Waltham        | 2,323     | <1   |
| Windsor              | 970,148   | 29   |
| Wraysbury            | 16,155    | 1    |
| Cross-Parish Schemes | 15,000    | <1   |
| Total                | 3,384,097 | 100% |

2.3 The following charts combine the information from Table 3 and Table 7 to enable a comparison of income and expenditure from agreements relating to development in each Parish in 2009/10

<u>Chart 2 Income and expenditure from agreements relating to development within each Parish – Maidenhead, Sunninghill and Ascot and Windsor</u>



<u>Chart 3 Income and expenditure from agreements relating to development within each Parish – Other Parishes</u>



<sup>\*</sup> Where expenditure is greater than income, income accumulated from previous years has been used. Where income is greater than expenditure, this income has been kept and will be combined with future contributions. Projects will be implemented once sufficient income has accumulated to allow the specific project to be delivered.

Table 8. Capital expenditure from agreements relating to development within each Ward:

| Ward                      | Spent     | %   |
|---------------------------|-----------|-----|
| Ascot & Cheapside         | 313,918   | 9   |
| Belmont                   | 33,917    | 1   |
| Boyn Hill                 | 293,831   | 9   |
| Bray